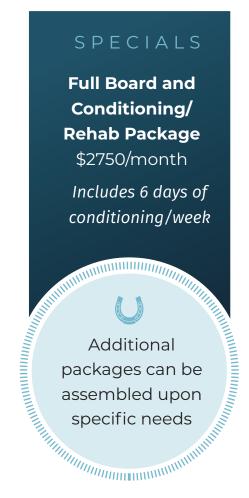

#### BOARD

Rehab Board: \$1600/month

Includes daily hand walking and Combi-Floor sessions, Icing/wrapping and medication administration as needed. Additional items are a la carte.

Full Board: \$1,200/month Full Pasture Board: \$800